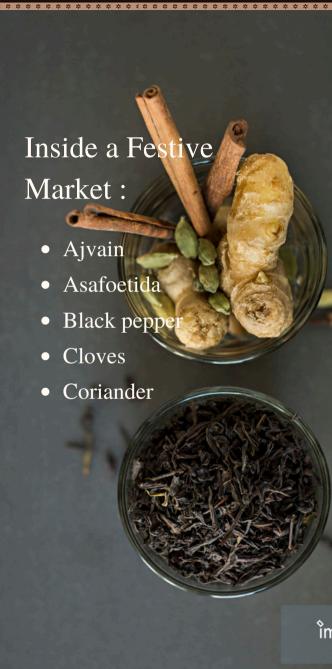

# Inside the Bazaar

- Nutmeg
- Red chilli powder
- Star anaise
- Turmeric powder

# Asafoetida ( Hing )

# Black Pepper (Kali Miri)

Cloves (Lavang)